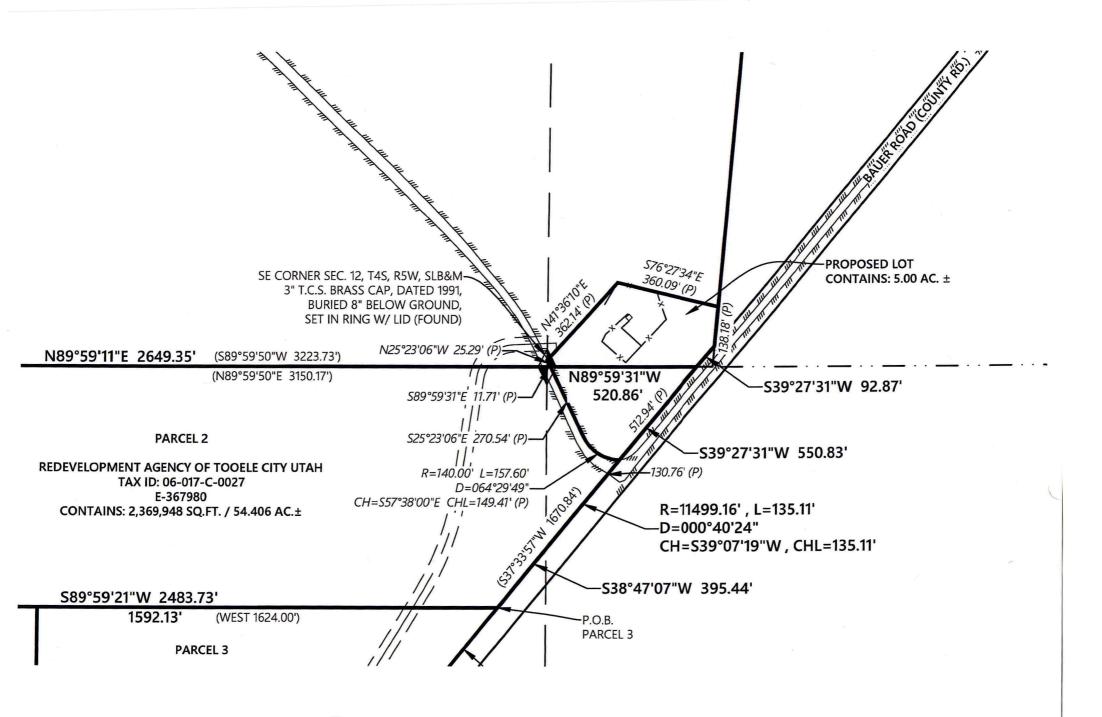

WHEREAS, the Redevelopment Agency of Tooele City, Utah, ("RDA") owns several contiguous parcels of vacant land in Bauer totaling approximately 358 acres (the "Property"), acquired by the RDA in a foreclosure action by judicial deed; and,

WHEREAS, the RDA has no present or future use of the Property and desires to sell it, with the exception of a small parcel, the precise location, size, and configuration to be determined, to be retained for future Tooele City or Tooele City Water Special Service District uses, e.g., water treatment facility; and,

WHEREAS, based on various reliable informational sources, Mr. Quarnberg suggests listing the Property at \$1,220,000 (\$3,407 per acre); and,

WHEREAS, given local, regional, and national economic history and trends, and their effect upon municipal budgets and operations, the RDA Executive Director and RDA Board believe it to be advantageous to sell the Property in order to bolster RDA and City finances and to minimize, to the extent possible, the tax burden upon Tooele City residents and businesses: