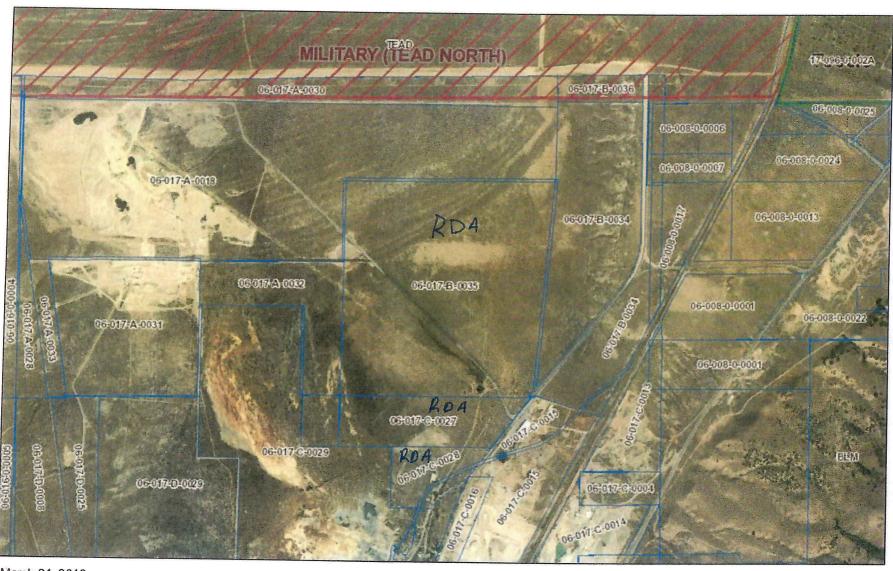

WHEREAS, the Redevelopment Agency of Tooele City, Utah, ("RDA") owns several contiguous parcels of vacant land in Bauer totaling approximately 358 acres (the "Property"), acquired by the RDA in a foreclosure action by judicial deed; and,

WHEREAS, the RDA has no present or future use of the Property and desires to sell it, with the exception of a small parcel, the precise location, size, and configuration to be determined, to be retained for future Tooele City or Tooele City Water Special Service District uses, e.g., water treatment facility; and,

#### LISTING AGENT - COMPLETE THIS SECTION ONLY!

SELLER NAME Tooele City Redevelopment Agency, a/k/a Redevelopment Agency of Tooele City ("Seller") PROPERTY ADDRESS

357.69 + - acres Bauer, Utah Tax #'s ( 06-017-B-0035, 06-017-C-0027, 06-017-C-0028) ("Property")
LISTING BROKERAGE New West Realty Group LLC ("Company")