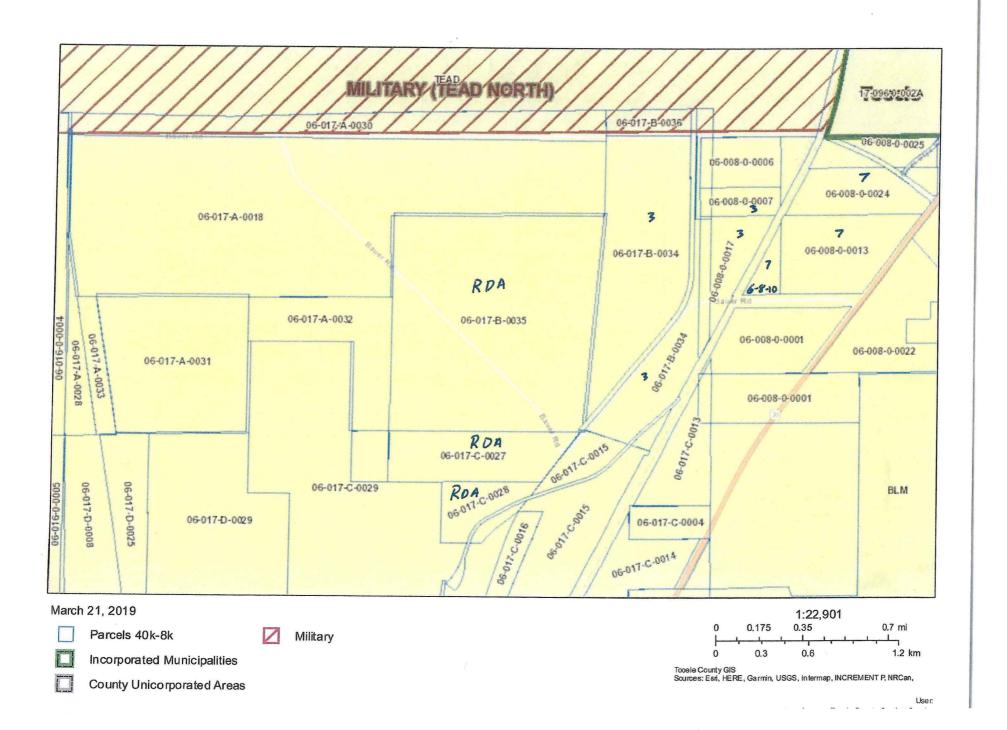

WHEREAS, the Redevelopment Agency of Tooele City, Utah, ("RDA") owns several contiguous parcels of vacant land in Bauer totaling approximately 358 acres (the "Property"), acquired by the RDA in a foreclosure action by judicial deed; and,

WHEREAS, the RDA has no present or future use of the Property and desires to sell it, with the exception of a small parcel, the precise location, size, and configuration to be determined, to be retained for future Tooele City or Tooele City Water Special Service District uses, e.g., water treatment facility; and,

WHEREAS, based on various reliable informational sources, Mr. Quarnberg suggests listing the Property at \$1,220,000 (\$3,407 per acre); and,

WHEREAS, given local, regional, and national economic history and trends, and their effect upon municipal budgets and operations, the RDA Executive Director and RDA Board believe it to be advantageous to sell the Property in order to bolster RDA and City finances and to minimize, to the extent possible, the tax burden upon Tooele City residents and businesses:

#### LISTING AGENT - COMPLETE THIS SECTION ONLY!

SELLER NAME Tooele City Redevelopment Agency, a/k/a Redevelopment Agency of Tooele City ("Seller") PROPERTY ADDRESS

357.69 + - acres Bauer, Utah Tax #'s ( 06-017-B-0035, 06-017-C-0027, 06-017-C-0028) ("Property")
LISTING BROKERAGE New West Realty Group LLC ("Company")